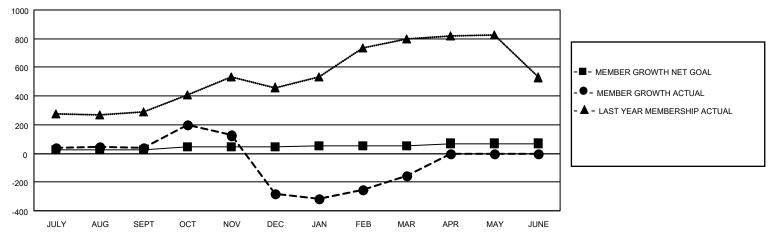

## District 305 N1

| Clubs                 |               |           |               | Members               |                         |                         |                                                    |
|-----------------------|---------------|-----------|---------------|-----------------------|-------------------------|-------------------------|----------------------------------------------------|
| RESULTS FOR 2022-2023 |               |           |               | RESULTS FOR 2022-2023 |                         |                         |                                                    |
| QUARTER               | NEW CLUB GOAL | NEW CLUBS | DROPPED CLUBS | QUARTER MEM           | MBER GROWTH NET<br>GOAL | MEMBER GROWTH<br>ACTUAL | DROPPED<br>MEMBERS ACTUAL<br>(including transfers) |
| JULY/AUG/SEPT         | 5             | 0         | 2             | JULY/AUG/SEPT         | 25                      | 153                     | 112                                                |
| OCT/NOV/DEC           | 2             | 2         | 11            | OCT/NOV/DEC           | 20                      | 260                     | 569                                                |
| JAN/FEB/MAR           | 1             | 0         | 2             | JAN/FEB/MAR           | 10                      | 246                     | 75                                                 |
| APR/MAY/JUNE          | 2             | 0         | 0             | APR/MAY/JUNE          | 15                      | 0                       | 0                                                  |

### GOALS AND ACTUAL MEMBERS CUMULATIVE

| DROPPED CLUBS: 15 |     | 66 CLUBS OF 148 ADDED 1 OR<br>MORE NEW MEMBERS | GENDER DISTRIBUTION                   |                                                            |  |
|-------------------|-----|------------------------------------------------|---------------------------------------|------------------------------------------------------------|--|
|                   |     | WORL NEW MEMBERS                               | MALE<br>FEMALE                        | 2,616 (78.18%)<br>730 (21.82%)<br>0 (0.00%)<br>R 0 (0.00%) |  |
| DROPPED MEMBERS   |     |                                                | NON BINARY                            |                                                            |  |
| DECEASED          | 0   |                                                | PREFER NOT TO ANSWER                  | 0 (0.00%)                                                  |  |
| CLUB CANCELLED    | 227 | CLICK HERE FOR CUMULATIVE                      | TOTAL FAMILY UNIT MEMBERS 2,440       |                                                            |  |
| OTHER             | 529 | MEMBERSHIP DATA                                |                                       |                                                            |  |
| TOTAL             | 756 |                                                | FAMILY MEMBERS PAYING HALF DUES 1,825 |                                                            |  |