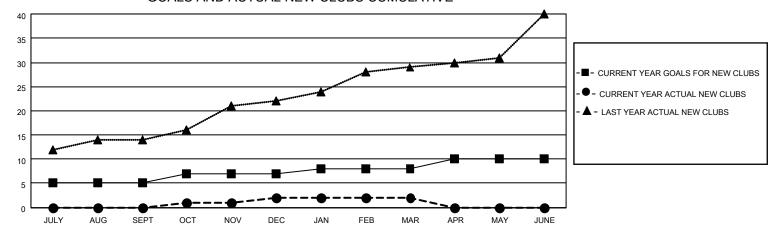

## District 305 N1

| Clubs                 |               |           |               | Members               |                         |                         |                                                    |
|-----------------------|---------------|-----------|---------------|-----------------------|-------------------------|-------------------------|----------------------------------------------------|
| RESULTS FOR 2022-2023 |               |           |               | RESULTS FOR 2022-2023 |                         |                         |                                                    |
| QUARTER               | NEW CLUB GOAL | NEW CLUBS | DROPPED CLUBS | QUARTER MEM           | MBER GROWTH NET<br>GOAL | MEMBER GROWTH<br>ACTUAL | DROPPED<br>MEMBERS ACTUAL<br>(including transfers) |
| JULY/AUG/SEPT         | 5             | 0         | 2             | JULY/AUG/SEPT         | 25                      | 153                     | 112                                                |
| OCT/NOV/DEC           | 2             | 2         | 11            | OCT/NOV/DEC           | 20                      | 260                     | 569                                                |
| JAN/FEB/MAR           | 1             | 0         | 2             | JAN/FEB/MAR           | 10                      | 246                     | 75                                                 |
| APR/MAY/JUNE          | 2             | 0         | 0             | APR/MAY/JUNE          | 15                      | 0                       | 0                                                  |

### GOALS AND ACTUAL NEW CLUBS CUMULATIVE